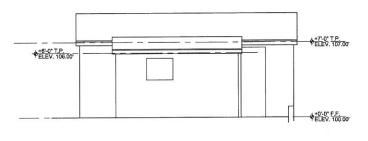

H.): (69 SQ.FT.)

(N) BUILDING COVERAGE: 1,179 SQ.FT. =43.7% 1,485 SQ.FT. (N) F.A.R.:

(N) TOTAL PAVING: 634 SQ.FT. DRIVEWAY EXEMPTION: < 193 SQ.FT. > 441 SQ.FT. (N) TOTAL PAVING AREA: 1,620 SQ.FT. = 60% (N) TOTAL SITE COVERAGE AREA:

## PROJECT DE/CRIPTION:

EXISTING SINGLE FAMILY RESIDENCE TO REMAIN, INTERIOR REMODEL. ADDITION TO REAR OF 1ST FLOOR. NEW 2ND FLOOR ADDITION. VARIENCE REQUESTED TO EXTEND EXISTING WALL LINE WITHIN SIDE-YARD SETBACK FOR TOTAL OF 2'-10" INCLUDING A TOTAL OF 4.25 SQ. FT.

## THEET INDEX:

SITE PLANS / PROJECT DESCRIPTION FLOOR PLANS / ROOF PLANS A1.1

A2.1 EXTERIOR ELEVATIONS

EXTERIOR ELEVATIONS









WE/T EXI/TING ELEVATION



## JOUTH PROPOSED ELEVATION



EXTERIOR ELEVATIONS

JOUTH EXITING ELEVATION

JCALE: 1/4"=1'-0"



EXI/TING GARAGE MORTH ELEVATION



PROPO/ED GARAGE MORTH ELEVATION



REMODEL AND ADDITION FOR WORLD AND ADDITION FOR ADDITION

BYRNE, FAIA







# 416 19th Street

8.b