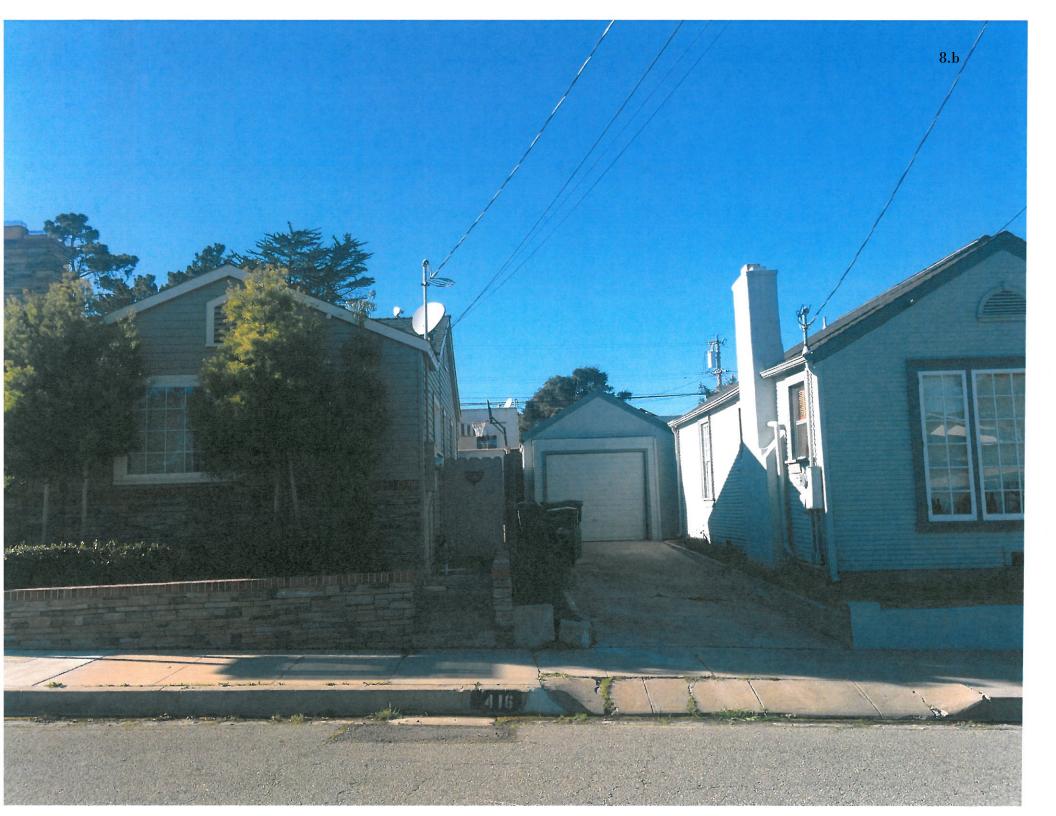

SQ.FT. DRIVEWAY EXEMPTION: < 193 SQ.FT. > 441 SQ.FT. (N) TOTAL PAVING AREA: 1,620 SQ.FT. = 60% (N) TOTAL SITE COVERAGE AREA:

## PROJECT DE/CRIPTION:

EXISTING SINGLE FAMILY RESIDENCE TO REMAIN, INTERIOR REMODEL. ADDITION TO REAR OF 1ST FLOOR. NEW 2ND FLOOR ADDITION. VARIENCE REQUESTED TO EXTEND EXISTING WALL LINE WITHIN SIDE-YARD SETBACK FOR TOTAL OF 2'-10" INCLUDING A TOTAL OF 4.25 SQ. FT.

## THEET INDEX:

SITE PLANS / PROJECT DESCRIPTION FLOOR PLANS / ROOF PLANS A1.1

A2.1 EXTERIOR ELEVATIONS

EXTERIOR ELEVATIONS









WE/T EXI/TING ELEVATION



## JOUTH PROPOSED ELEVATION



EXTERIOR ELEVATIONS

JOUTH EXITING ELEVATION

JCALE: 1/4"=1'-0"



EXI/TING GARAGE MORTH ELEVATION



PROPO/ED GARAGE MORTH ELEVATION



REMODEL AND ADDITION FOR WORLD AND ADDITION FOR ADDITION

BYRNE, FAIA







# 416 19th Street

8.b