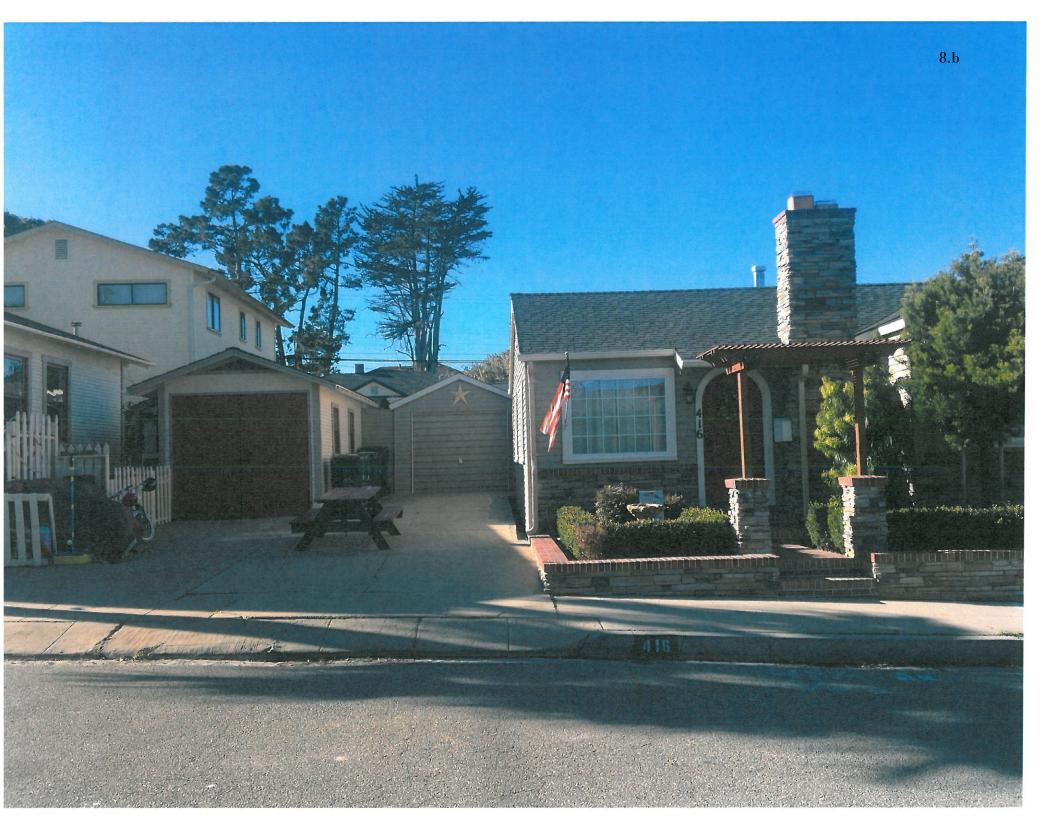

4 SQ.FT. DRIVEWAY EXEMPTION: < 193 SQ.FT. > 441 SQ.FT. (N) TOTAL PAVING AREA: 1,620 SQ.FT. = 60% (N) TOTAL SITE COVERAGE AREA:

## PROJECT DE/CRIPTION:

EXISTING SINGLE FAMILY RESIDENCE TO REMAIN, INTERIOR REMODEL. ADDITION TO REAR OF 1ST FLOOR. NEW 2ND FLOOR ADDITION. VARIENCE REQUESTED TO EXTEND EXISTING WALL LINE WITHIN SIDE-YARD SETBACK FOR TOTAL OF 2'-10" INCLUDING A TOTAL OF 4.25 SQ. FT.

## THEET INDEX:

SITE PLANS / PROJECT DESCRIPTION FLOOR PLANS / ROOF PLANS A1.1

A2.1 EXTERIOR ELEVATIONS

EXTERIOR ELEVATIONS









WE/T EXI/TING ELEVATION



## JOUTH PROPOSED ELEVATION



EXTERIOR ELEVATIONS

JOUTH EXITING ELEVATION

JCALE: 1/4"=1'-0"



EXI/TING GARAGE MORTH ELEVATION



PROPO/ED GARAGE MORTH ELEVATION



REMODEL AND ADDITION FOR WORLD AND ADDITION FOR ADDITION

BYRNE, FAIA







# 416 19th Street

8.b