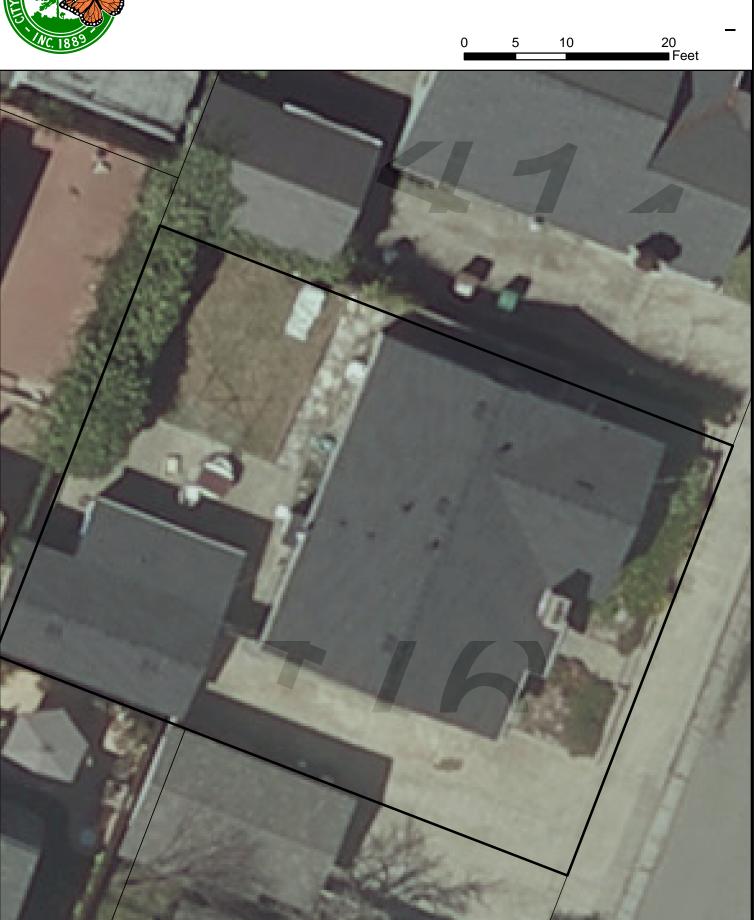

193 SQ.FT. > 441 SQ.FT. (N) TOTAL PAVING AREA: 1,620 SQ.FT. = 60% (N) TOTAL SITE COVERAGE AREA:

## PROJECT DE/CRIPTION:

EXISTING SINGLE FAMILY RESIDENCE TO REMAIN, INTERIOR REMODEL. ADDITION TO REAR OF 1ST FLOOR. NEW 2ND FLOOR ADDITION. VARIENCE REQUESTED TO EXTEND EXISTING WALL LINE WITHIN SIDE-YARD SETBACK FOR TOTAL OF 2'-10" INCLUDING A TOTAL OF 4.25 SQ. FT.

## THEET INDEX:

SITE PLANS / PROJECT DESCRIPTION FLOOR PLANS / ROOF PLANS A1.1

A2.1 EXTERIOR ELEVATIONS

EXTERIOR ELEVATIONS









WE/T EXI/TING ELEVATION



## JOUTH PROPOSED ELEVATION



EXTERIOR ELEVATIONS

JOUTH EXITING ELEVATION

JCALE: 1/4"=1'-0"



EXI/TING GARAGE MORTH ELEVATION



PROPO/ED GARAGE MORTH ELEVATION



REMODEL AND ADDITION FOR WORLD AND ADDITION FOR ADDITION

BYRNE, FAIA







# 416 19th Street

8.b